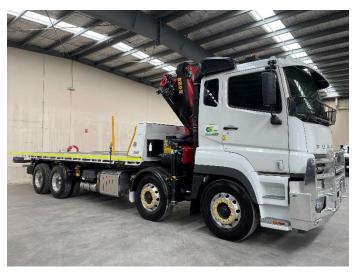

## **8x4 Crane Tilt Tray**

**Specification Sheet** 

## 8x4 Tilt Tray & Crane Truck

## Module

- ✓ Fuso Shogun
- ✓ Automatic Transmission
- ✓ 7m tray
- ✓ 10.5t payload
- ✓ GVM: 28,000kg
- ✓ Palfinger Crane PK18002EH
- ✓ 4000KG @ 4m 2600kg @6m 1920kg @ 8m 1500kg@10m